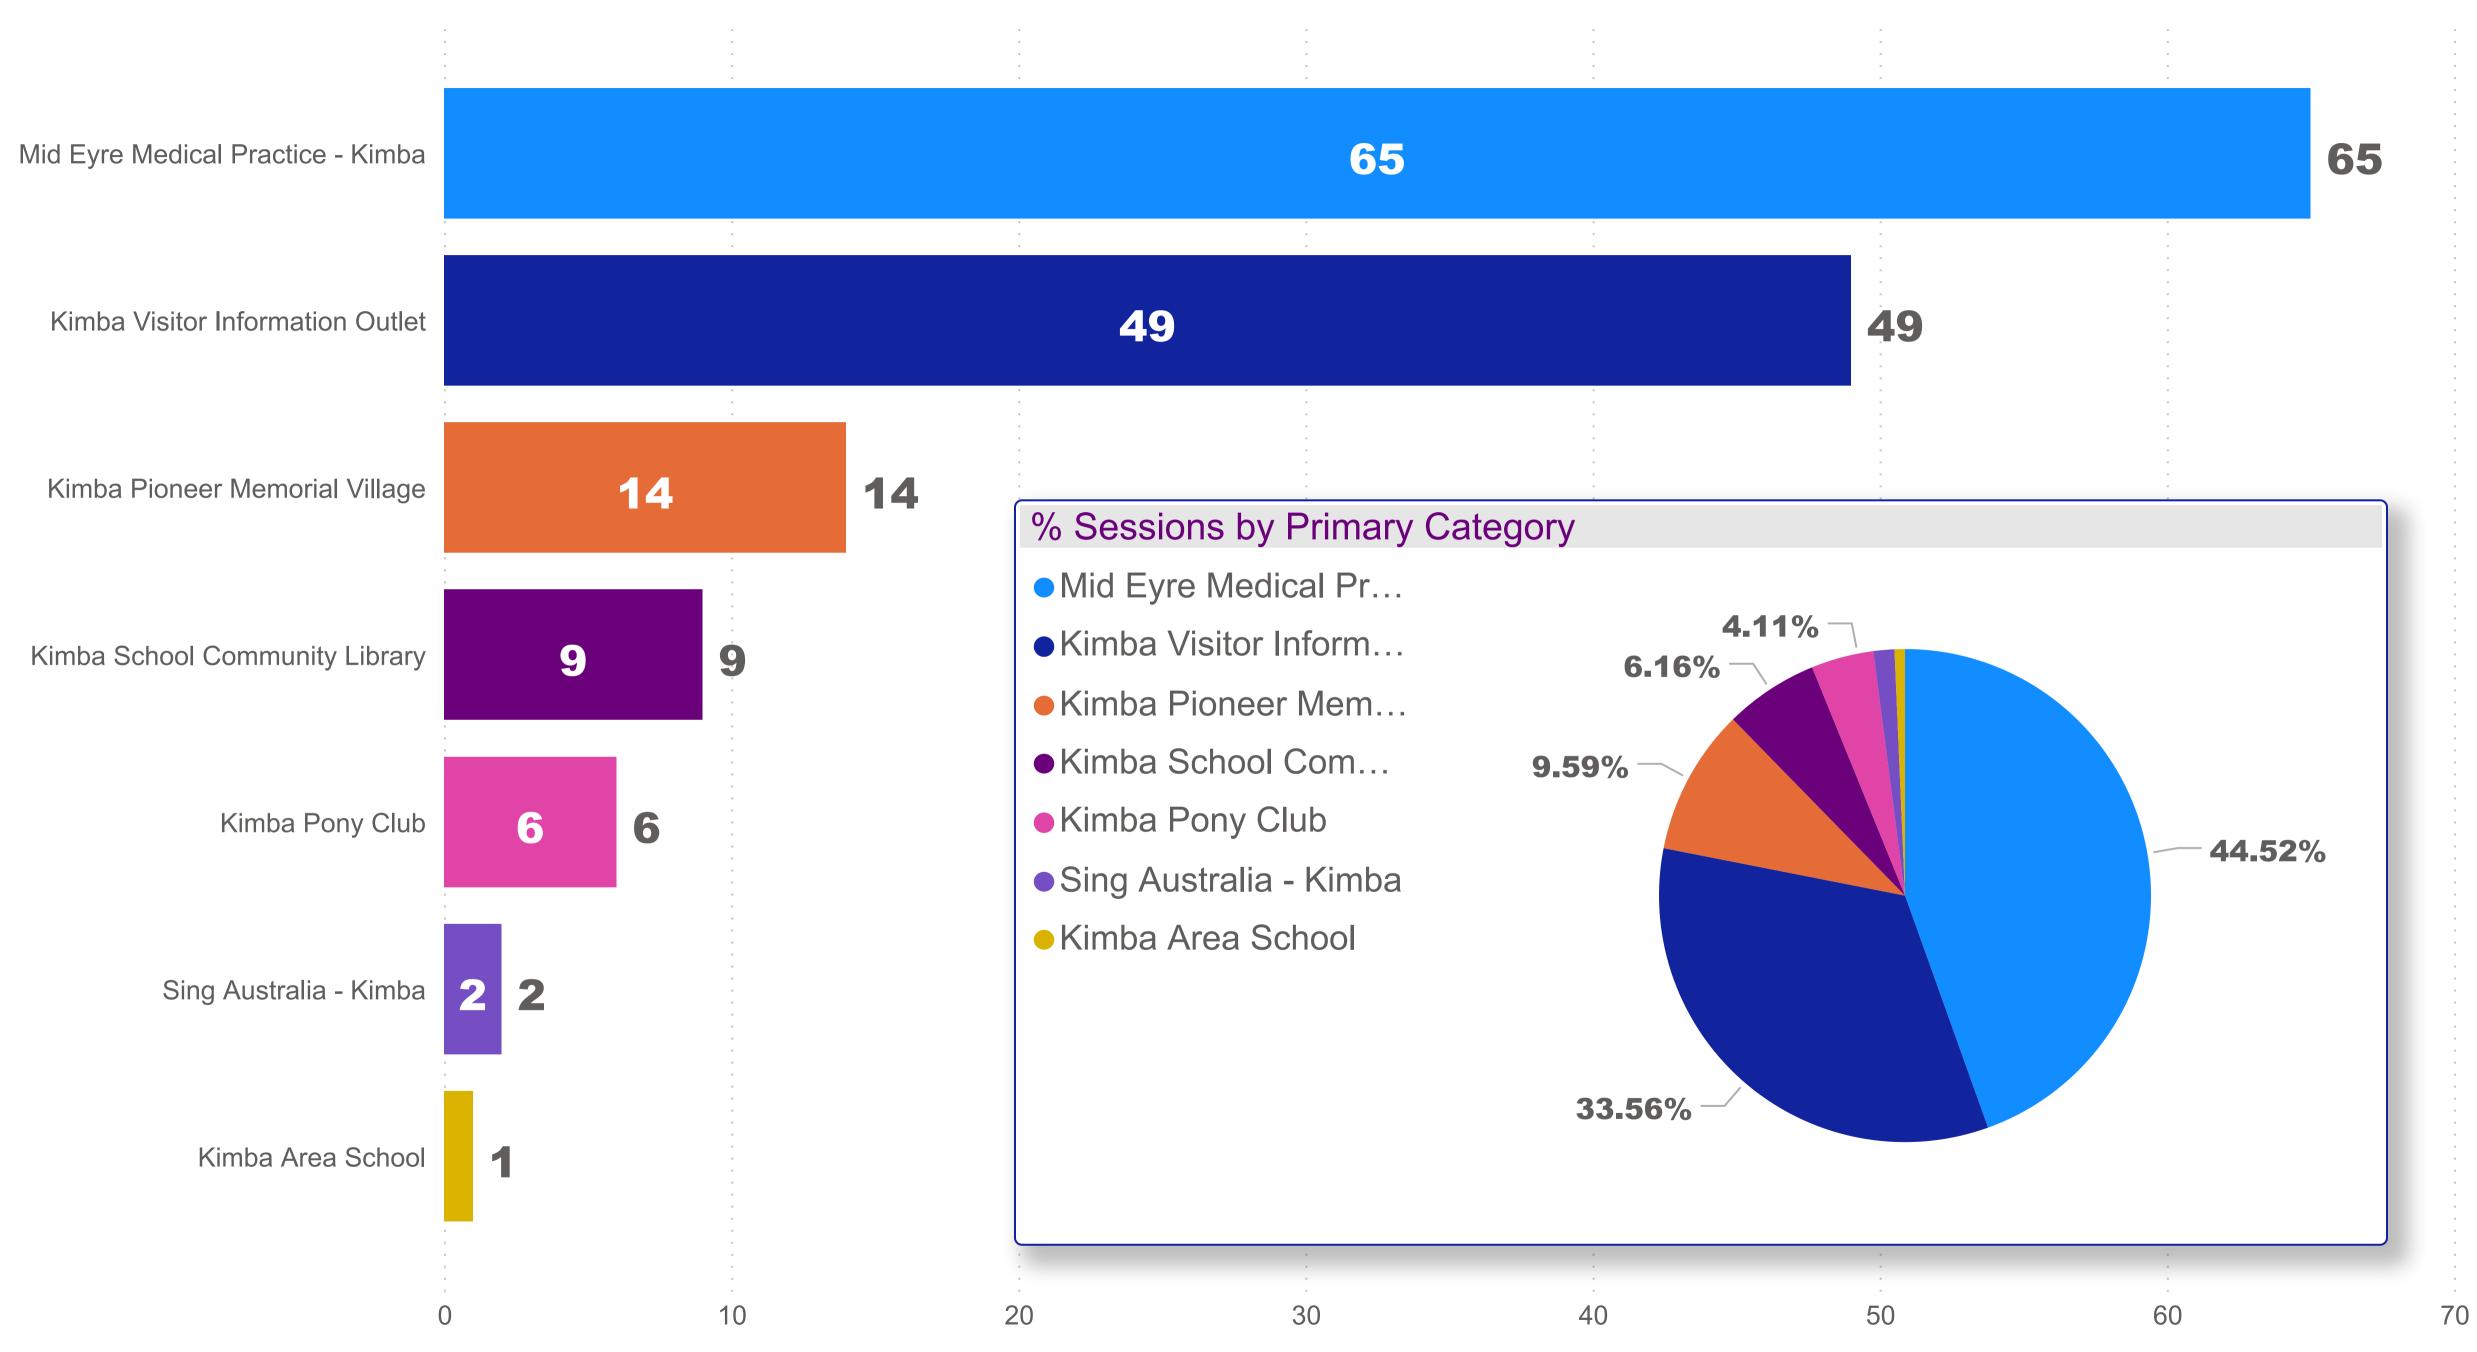

## FY 2020-2021

Primary Category, Organisation

Accommodation

▶ ☐ Communication & Information Services

Education

▶ ☐ Health & Disability

Recreation

| Organisation                      | Sum of Sessions |
|-----------------------------------|-----------------|
| Kimba Area School                 | 1               |
| Kimba Pioneer Memorial Village    | 14              |
| Kimba Pony Club                   | 6               |
| Kimba School Community Library    | 9               |
| Kimba Visitor Information Outlet  | 49              |
| Mid Eyre Medical Practice - Kimba | 65              |
| Sing Australia - Kimba            | 2               |
| Total                             | 146             |