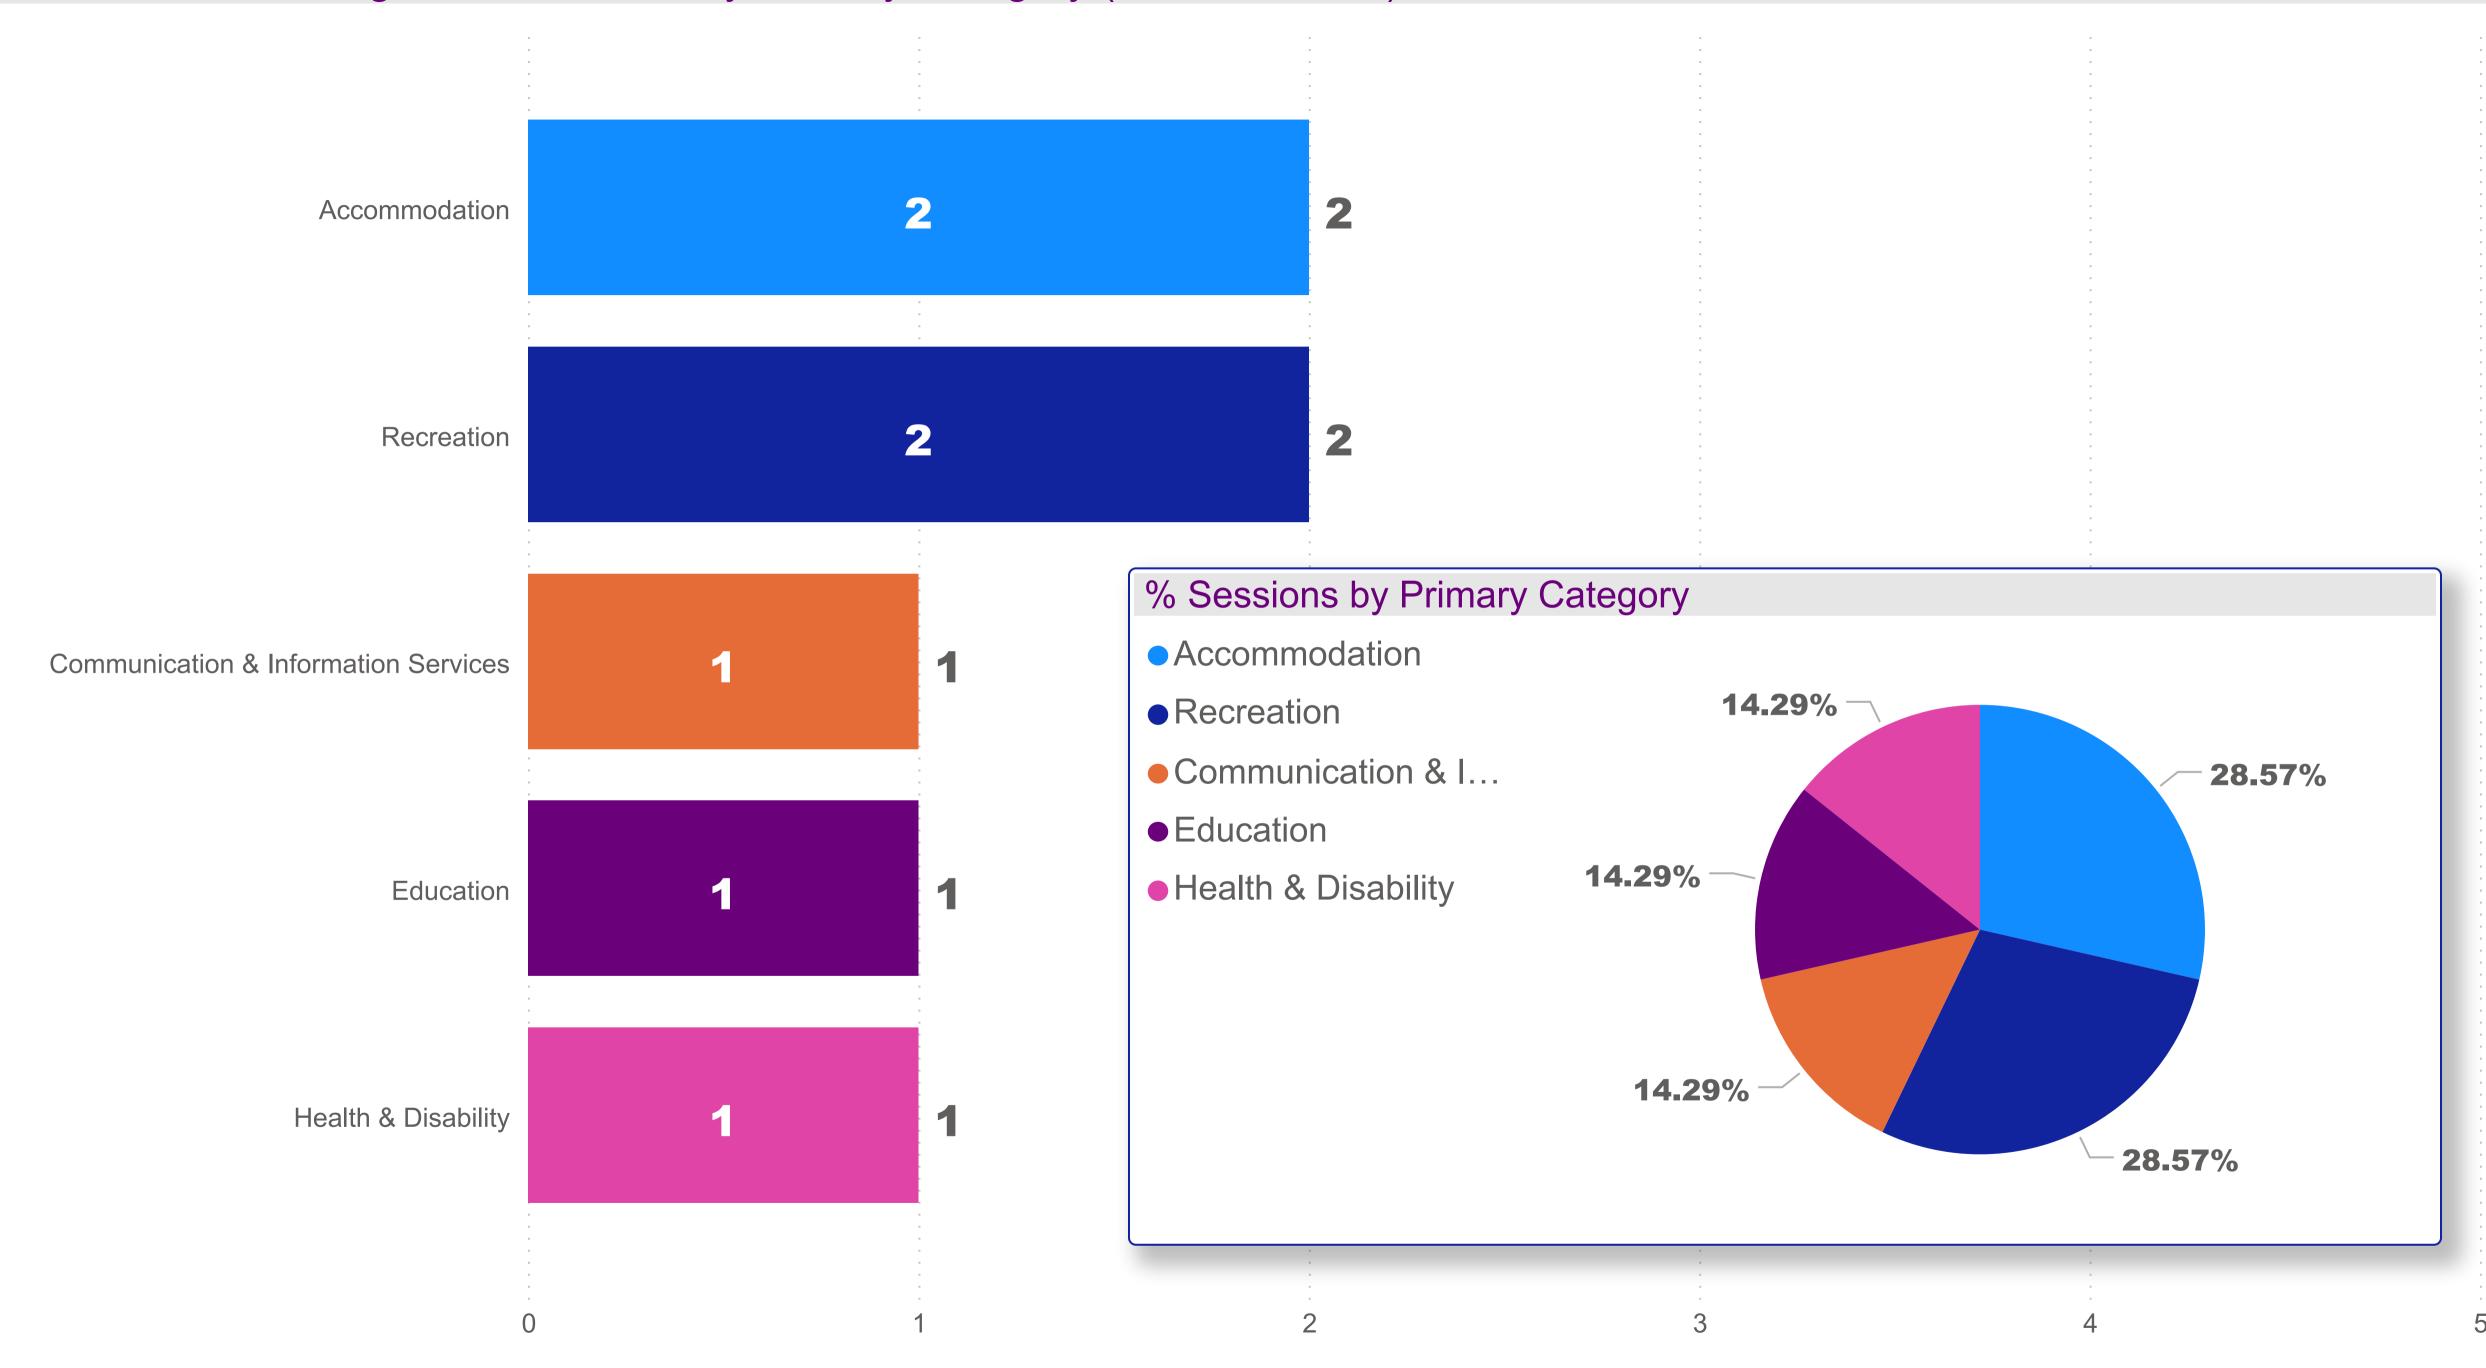

Kimba Council - Organisation Count by Primary Category (FY 2020-2021)

## Kimba Council - Organisation Count by Primary Category (FY 2020-2021)

## FY 2020-2021

Primary Category, Organisation

Accommodation

▶ ☐ Communication & Information Services

Education

▶ ☐ Health & Disability

Recreation

| Organisation                      | Sum of Sessions |
|-----------------------------------|-----------------|
| Kimba Area School                 | 1               |
| Kimba Pioneer Memorial Village    | 14              |
| Kimba Pony Club                   | 6               |
| Kimba School Community Library    | 9               |
| Kimba Visitor Information Outlet  | 49              |
| Mid Eyre Medical Practice - Kimba | 65              |
| Sing Australia - Kimba            | 2               |
| Total                             | 146             |